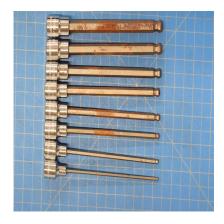

SXMALB8PT - 8 Piece Long Speed Hex Driver Set, Metric, 3mm-10mm

## SXMALB8PT - 8 PIECE LONG SPEED HEX DRIVER SET, METRIC, 3MM-10MM

**Condition:** Surplus

Unit of Sale: Sold Per Each