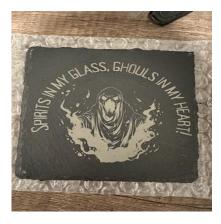

# CU\_CST-HA-SLT-SAG-01 - "SPIRITS AND GHOULS" CUSTOM LASER ENGRAVED SLATE COASTER, 4" X 4"

Condition: Custom Product - New

Unit of Sale: Sold Per Each