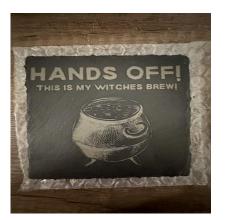

CU\_CST-HA-SLT-WB-01 - Witches Brew Slate Coaster

Description

## CU\_CST-HA-SLT-WB-01 - WITCHES BREW SLATE COASTER

**Condition:** Custom Product - New **Unit of Sale:** Sold Per Each