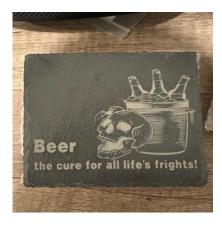

CU\_CST-HA-SLT-BFF-01 - Beer Fright Fixer Slate Coaster

## CU\_CST-HA-SLT-BFF-01 - BEER FRIGHT FIXER SLATE COASTER

Condition: Custom Product - New

Unit of Sale: Sold Per Each