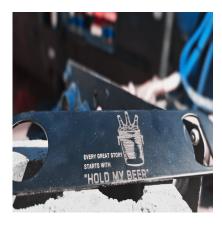

BO-HU-M-HOLD-01 - "HOLD MY BEER" Flat Metal Bottle Opener - Black

## BO-HU-M-HOLD-01 - "HOLD MY BEER" FLAT METAL BOTTLE OPENER — BLACK

Condition: Custom Product - New

Unit of Sale: Sold Per Each