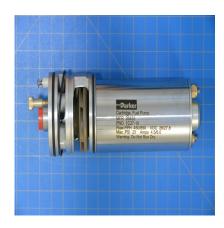

1C27-10, FUEL PUMP CARTRIDGE, FOR USE ON BELL 1C2

## 1C27-10, FUEL PUMP CARTRIDGE

Condition: New Surplus Unit of Sale: Sold Per Each