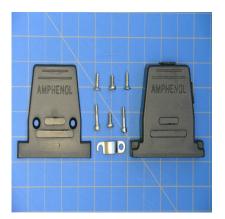

17-1569-06 - Backshell, Clamp, Deep Straight

Description

## 17-1569-06 - BACKSHELL, CLAMP, DEEP STRAIGHT

**Condition:** New Surplus **Unit of Sale:** Sold Per Each